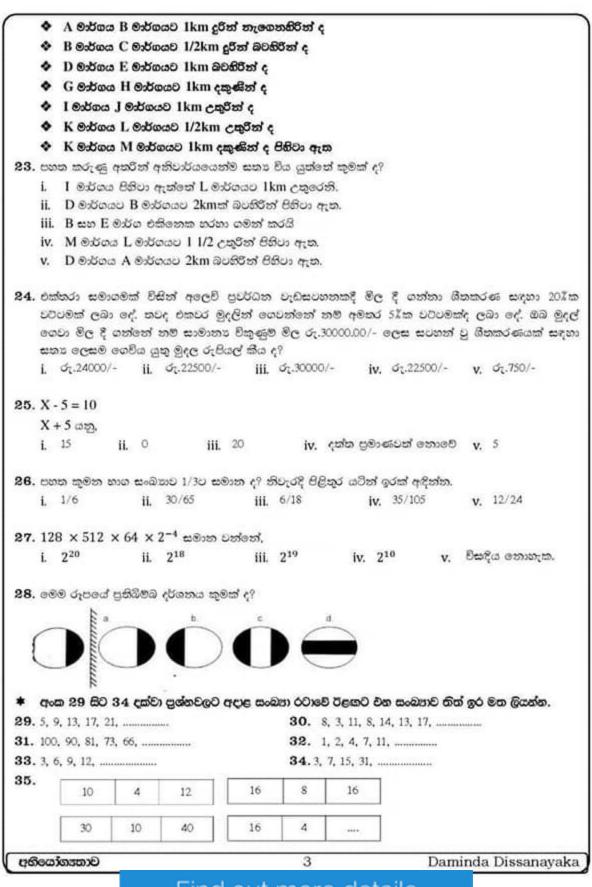

|                               |              |

Find out more details



Find out more details

|     | i. | මසුව                   | ii.   | 620200                                           | 111                                     | 0000000                                 | 112    | deolog                                      | V.       | G/2G/GJ